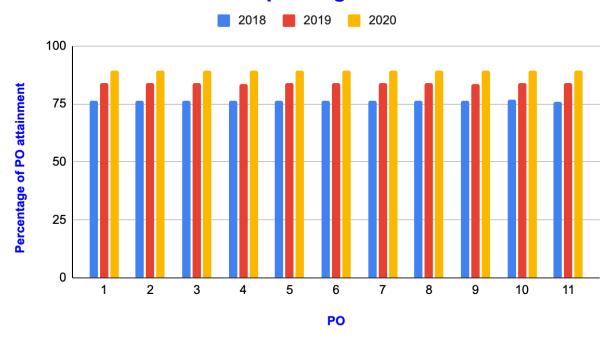

# 2.6.2 Attainment of Programme outcomes and course outcomes are evaluated by the institution.

The percentage of PO attainment of all 11 programs for 2018, 2019 and 2020 admitted batch.

#### **B Sc MPC Last three completed graduation batches PO**