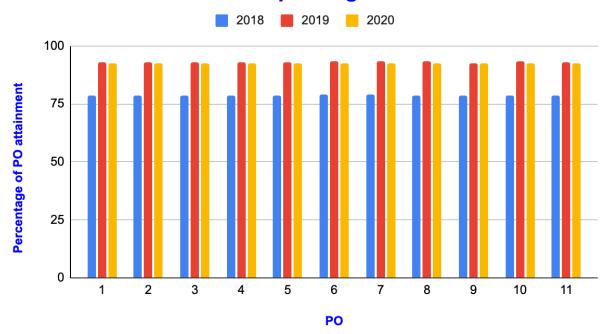

# 2.6.2 Attainment of Programme outcomes and course outcomes are evaluated by the institution.

The percentage of PO attainment of all 11 programs for 2018, 2019 and 2020 admitted batch.

#### **B Sc MPC Last three completed graduation batches PO**



## **B Sc MPCS Last three completed graduation batches PO**



## **B Sc MPS Last three completed graduation batches PO**



## **B Sc MSCS Last three completed graduation batches PO**



#### **B Sc MPE Last three completed graduation batches PO**



## **B Sc MECS Last three completed graduation batches PO**



## **B Sc C Last CBZ three completed graduation batches PO**



## **B Com Last three completed graduation batches PO**



## **B A HEP Last three completed graduation batches PO**



## B A HPE 2018 and 2020 completed graduation batches PO



# **B A HPT 2019 and 2020 completed graduation batches PO**