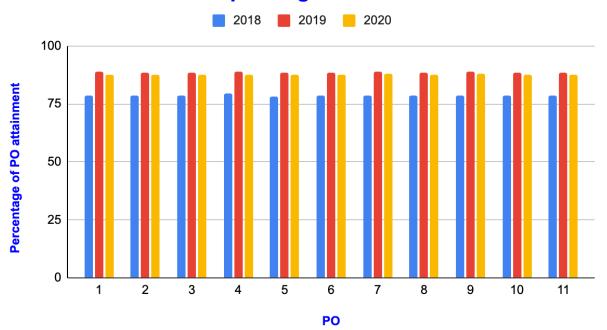

# 2.6.2 Attainment of Programme outcomes and course outcomes are evaluated by the institution.

The percentage of PO attainment of all 11 programs for 2018, 2019 and 2020 admitted batch.

## **B Sc MPS Last three completed graduation batches PO**