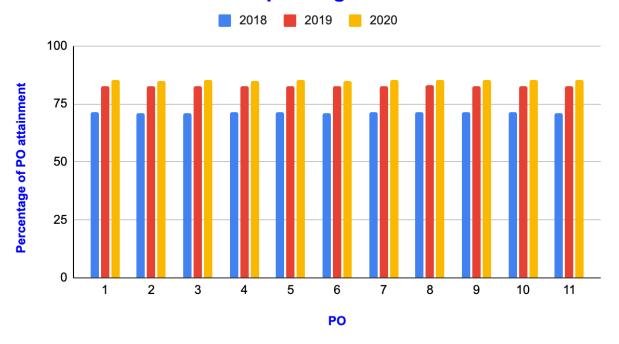

# 2.6.2 Attainment of Programme outcomes and course outcomes are evaluated by the institution.

The percentage of PO attainment of all 11 programs for 2018, 2019 and 2020 admitted batch.

#### **B Sc MPC Last three completed graduation batches PO**



## **B Sc MPCS Last three completed graduation batches PO**



## **B Sc MPS Last three completed graduation batches PO**



## **B Sc MSCS Last three completed graduation batches PO**



#### **B Sc MPE Last three completed graduation batches PO**



## **B Sc MECS Last three completed graduation batches PO**



## **B Sc C Last CBZ three completed graduation batches PO**



## **B Com Last three completed graduation batches PO**



## **B A HEP Last three completed graduation batches PO**



## B A HPE 2018 and 2020 completed graduation batches PO



# **B A HPT 2019 and 2020 completed graduation batches PO**