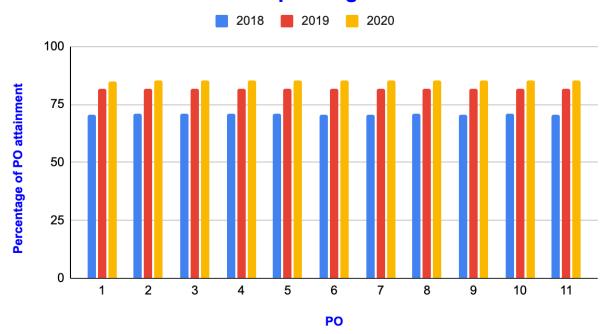

# 2.6.2 Attainment of Programme outcomes and course outcomes are evaluated by the institution.

The percentage of PO attainment of all 11 programs for 2018, 2019 and 2020 admitted batch.

## **B Sc MPCS Last three completed graduation batches PO**