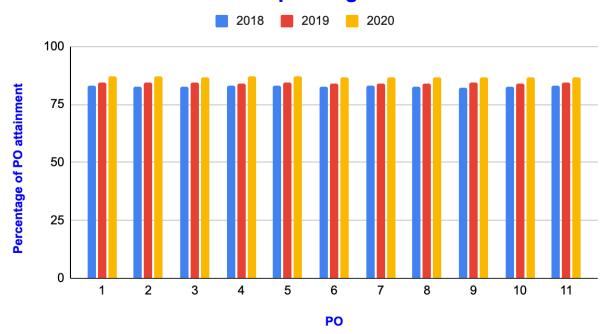

# 2.6.2 Attainment of Programme outcomes and course outcomes are evaluated by the institution.

The percentage of PO attainment of all 11 programs for 2018, 2019 and 2020 admitted batch.

#### **B Sc MPC Last three completed graduation batches PO**



## **B Sc MPCS Last three completed graduation batches PO**



## **B Sc MPS Last three completed graduation batches PO**



## **B Sc MSCS Last three completed graduation batches PO**



#### **B Sc MPE Last three completed graduation batches PO**



## **B Sc MECS Last three completed graduation batches PO**



## **B Sc C Last CBZ three completed graduation batches PO**



## **B Com Last three completed graduation batches PO**



## **B A HEP Last three completed graduation batches PO**



## B A HPE 2018 and 2020 completed graduation batches PO



# **B A HPT 2019 and 2020 completed graduation batches PO**