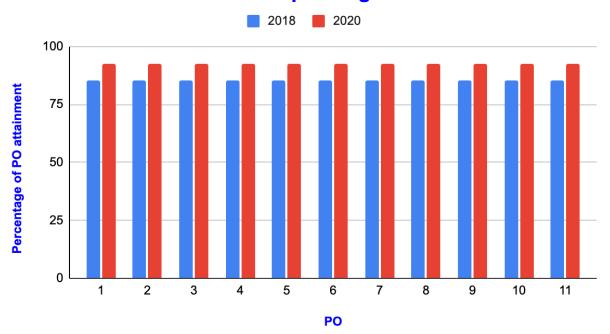

# 2.6.2 Attainment of Programme outcomes and course outcomes are evaluated by the institution.

The percentage of PO attainment of all 11 programs for 2018, 2019 and 2020 admitted batch.

## B A HPE 2018 and 2020 completed graduation batches PO