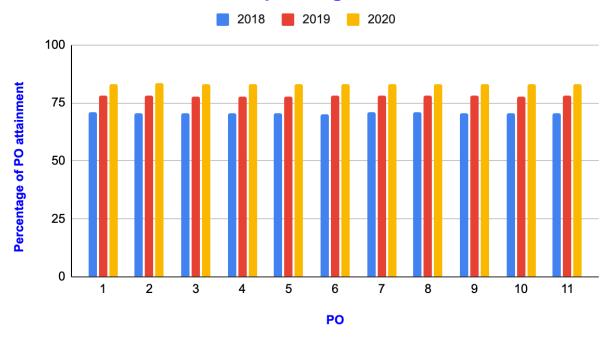

# 2.6.2 Attainment of Programme outcomes and course outcomes are evaluated by the institution.

The percentage of PO attainment of all 11 programs for 2018, 2019 and 2020 admitted batch.

#### **B Sc MPC Last three completed graduation batches PO**