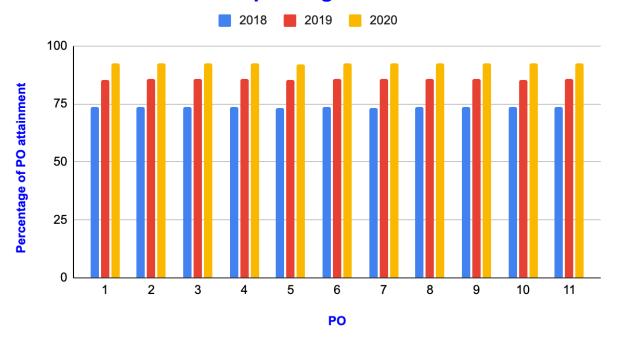

# 2.6.2 Attainment of Programme outcomes and course outcomes are evaluated by the institution.

The percentage of PO attainment of all 11 programs for 2018, 2019 and 2020 admitted batch.

## **B Sc MSCS Last three completed graduation batches PO**