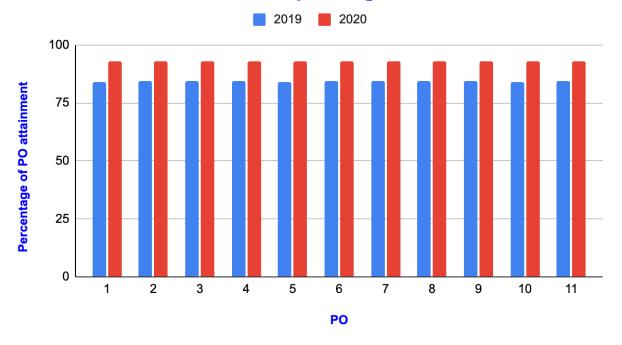

# 2.6.2 Attainment of Programme outcomes and course outcomes are evaluated by the institution.

The percentage of PO attainment of all 11 programs for 2018, 2019 and 2020 admitted batch.

# **B A HPT 2019 and 2020 completed graduation batches PO**